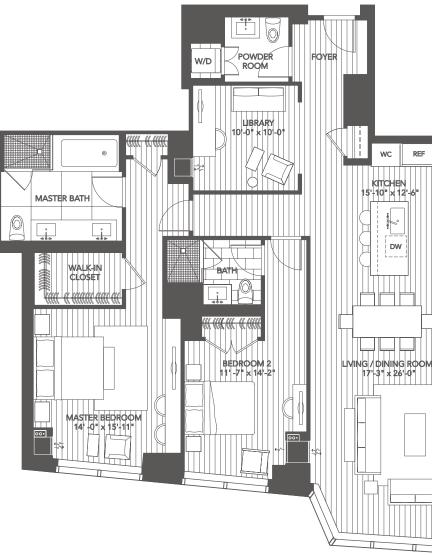

1,781 SQ. FT.

宜

BOSTON One Franklin Street, Boston, MA 02110

P 617.542.1555

mtowerboston.com

This is not an offer to sell but is intended for informational purposes only. These are Preliminary Unit Plans. All measurements shown on these Preliminary Unit Plans are pre-construction estimates. The final unit plan with actual dimensions and square footage incorporated in the Condominium Documents may not be as so shown. While certain floor plans show furniture layouts, no furniture is included with the purchase of a unit. The depiction of wood flooring, stone tile and kitchen appliances are for illustrative purposes only. While certain photographs shown are intended to be similar to the view from some units, similarity to views is not guaranteed. Renderings are artist's impression only. The developer reserves the right to make modifications in materials, specifications, plans, signs, scheduling and delivery of units without notice. No Federal agency has judged the merits or value, if any, of this property. This material shall not constitute an offer in any state where prior registration is required.